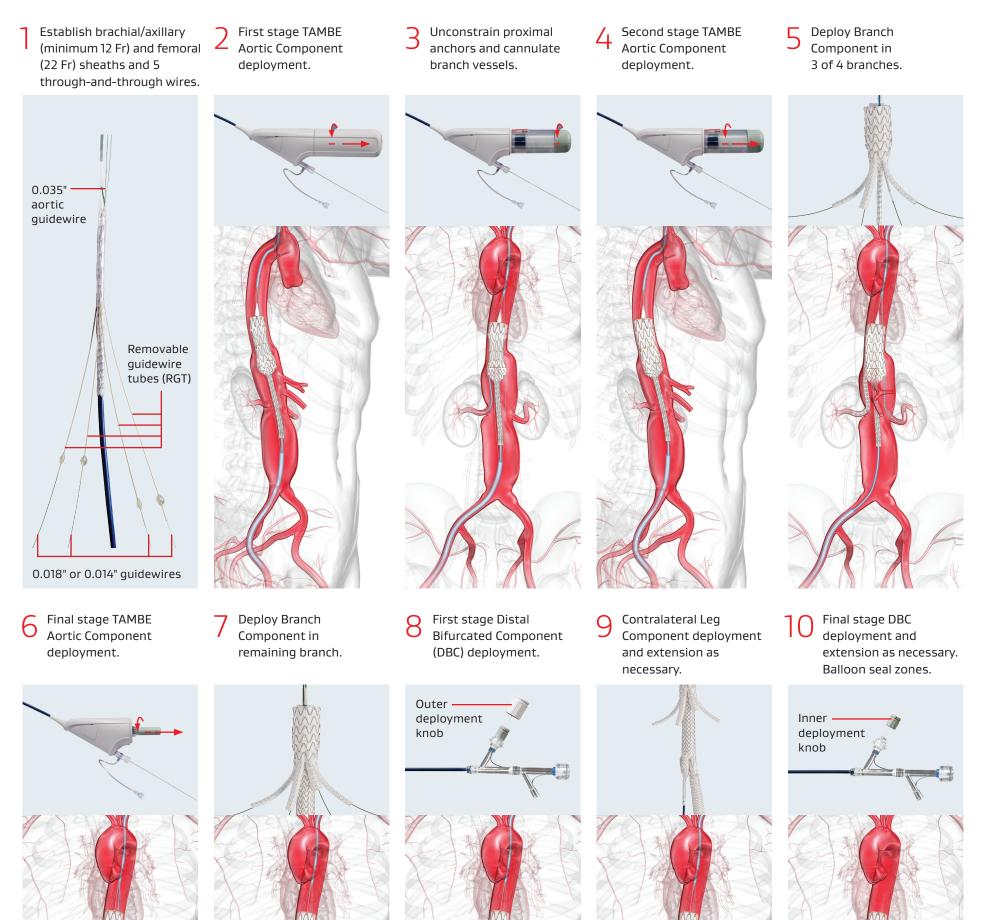

## GORE® EXCLUDER® Thoracoabdominal Branch Endoprosthesis

## DEPLOYMENT SEQUENCE

Consult Instructions for Use eifu.goremedical.com

Refer to *Instructions for Use* at eifu.goremedical.com for a complete description of all applicable indications, warnings, precautions and contraindications for the markets where this product is available.  $R_{X \text{ only}}$ 