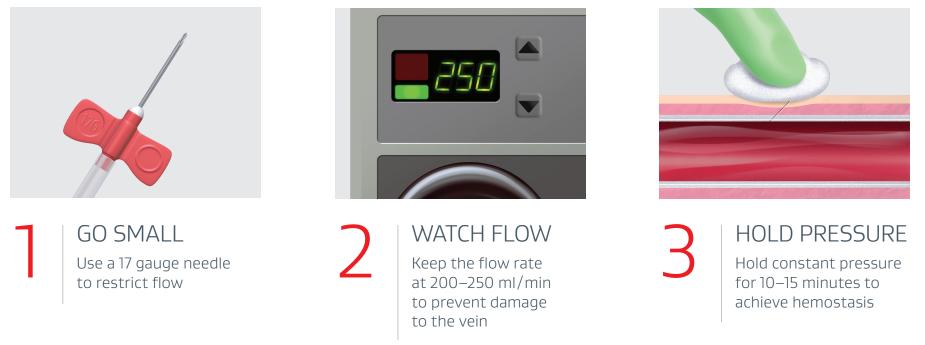

# MAKE EARLY CANNULATION COUNT

Three steps for success for the first three sessions within two weeks of graft implantation:

### **STEPS TO PREP**

- Clean gown
- Mask or shield
- Sterile gloves