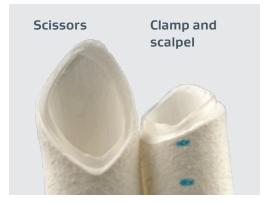

## Three key steps for implantation:

CREATE

6 mm graft: tunnel with 8 mm tip, attach graft with 6 mm tip

**4–7 mm graft:** tunnel with 10 mm tip, attach graft with 7 mm tip

CUT Different tools create different cuts. Scissors are preferred and recommended.