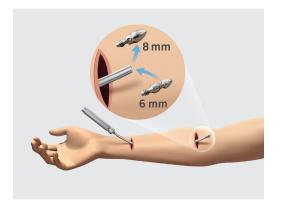

# EARLY CANNULATION AND UNCOMPROMISED HANDLING

## Three key steps for implantation:

CREATE

6 mm graft: tunnel with 8 mm tip, attach graft with 6 mm tip

**4–7 mm graft:** tunnel with 10 mm tip, attach graft with 7 mm tip

CUT Different tools create different cuts. Scissors are preferred and recommended.